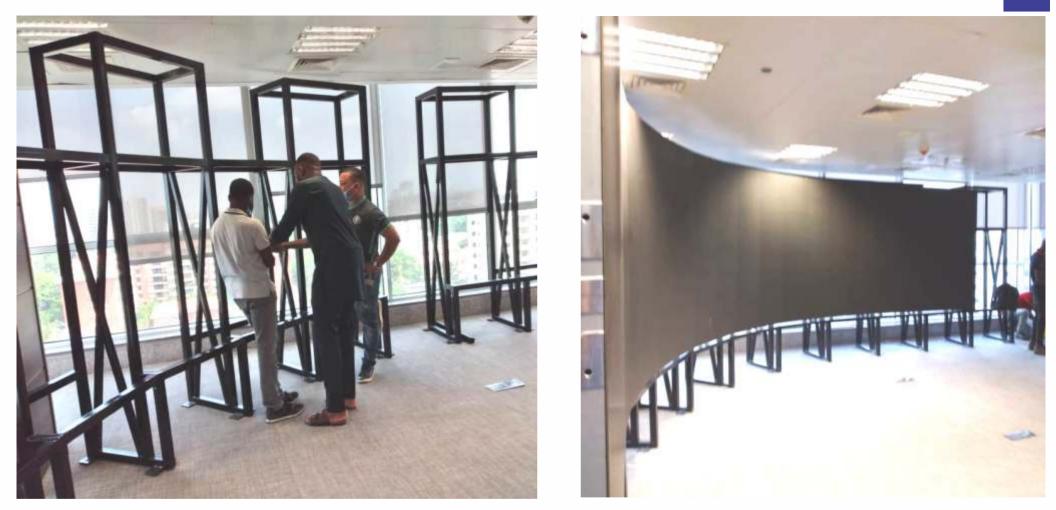

#### 3D VISUALIZATION ROOM AT SEPLAT PETROLEUM DEVELOPMENT COMPANY, IKOYI, LAGOS